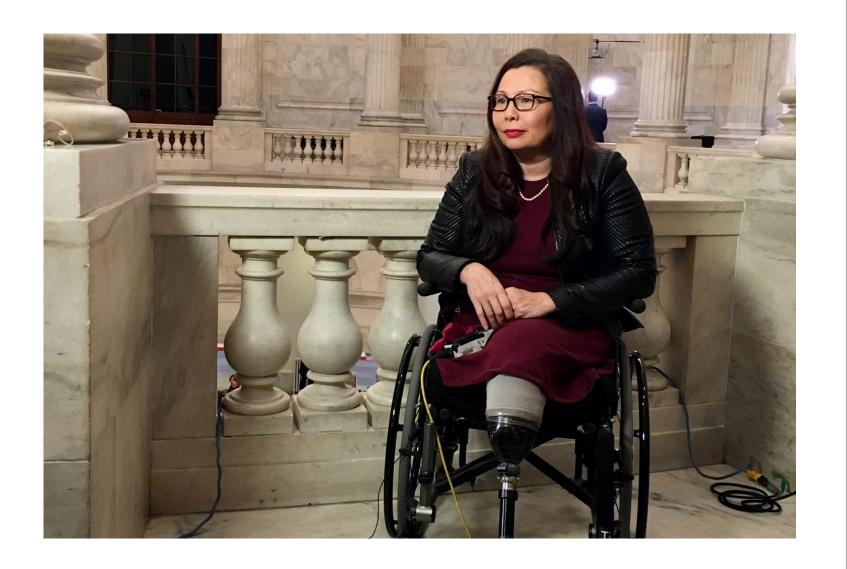

People with disabilities in leadership positions: Tammy Duckworth, US Senator to Illinois.

People with disabilities in leadership positions:
Greg Abbott,
Texas Governor